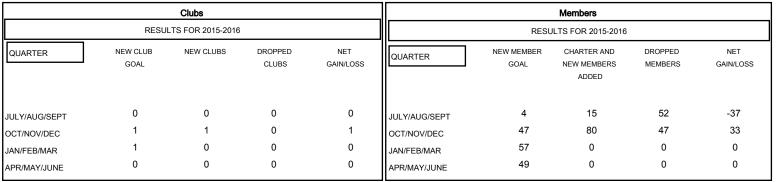

## MONTHLY MEMBERSHIP PROGRESS REPORT

## District 20 R2

Results as of: 11/30/2015

## **ED LECIUS LOCATION NEW YORK** GMT CA 1



## GOALS AND ACTUAL NEW CLUBS CUMULATIVE







| - ● - CURRENT YEAR ACTUAL MEMBERS |  |
|-----------------------------------|--|
| - ▲ - LAST YEAR ACTUAL MEMBERS    |  |
| _ So. IS AND ON E MEMBERO         |  |
|                                   |  |
|                                   |  |

| DROPPED CLUBS: 0 |    |
|------------------|----|
| DROPPED MEMBERS  |    |
| DECEASED         | 2  |
| CLUB CANCELLED   | 0  |
| OTHER            | 97 |

99

| 18 CLUBS OF 50 ADDED 1 OR MORE | GENDER DISTRIBUTION |              |     |
|--------------------------------|---------------------|--------------|-----|
| NEW MEMBERS                    | MALE                | 613 (53.96%) |     |
|                                | FEMALE              | 523 (46.04%) |     |
|