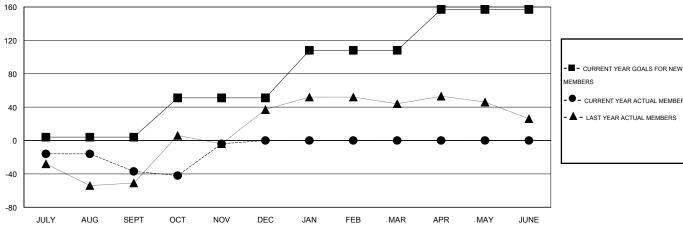

## GOALS AND ACTUAL NEW CLUBS CUMULATIVE

| - ● - CURRENT YEAR ACTUAL MEMBERS |  |
|-----------------------------------|--|
| - ▲ - LAST YEAR ACTUAL MEMBERS    |  |
| _ So. IS AND ON E MEMBERO         |  |
|                                   |  |
|                                   |  |